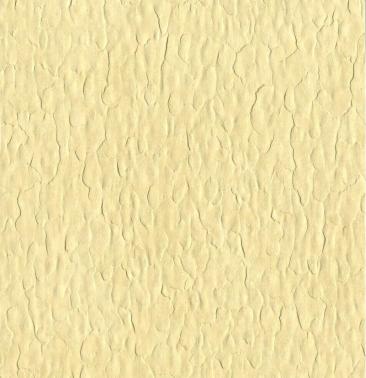

# **Product Details**

| Design:             | Verona                                                                                                                   |
|---------------------|--------------------------------------------------------------------------------------------------------------------------|
| SKU:                | 07А53                                                                                                                    |
| Colour Description: | Cream                                                                                                                    |
| Width:              | 130 cm                                                                                                                   |
| Length:             | 30 m                                                                                                                     |
| Sold By:            | Per linear metre                                                                                                         |
| Construction Type:  | Fabric backed Vinyl                                                                                                      |
| Backer:             | Osnaburg                                                                                                                 |
| Weight:             | 455gsm Type II (20oz)                                                                                                    |
| Fire rating:        | Euro Class B-s2,d0 Other Fire<br>Certifications available include Russian<br>GOST, Australian AS 5637.1, Chinese<br>8624 |