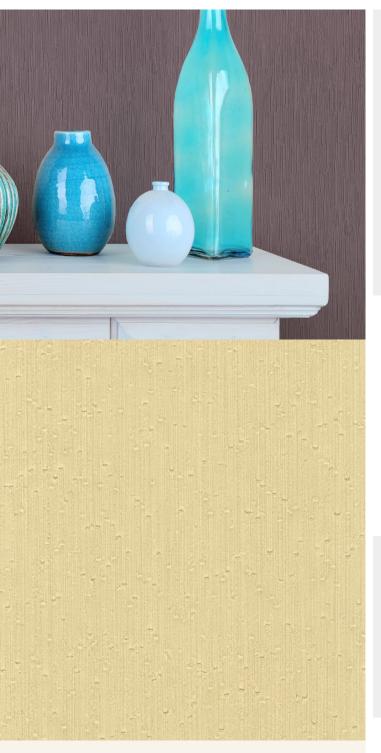

**Product Details** 

| Design:             | Cadix                                                                                                                    |
|---------------------|--------------------------------------------------------------------------------------------------------------------------|
| SKU:                | 02D03                                                                                                                    |
| Colour Description: | Cream                                                                                                                    |
| Width:              | 130 cm                                                                                                                   |
| Length:             | 30m                                                                                                                      |
| Sold By:            | Per linear metre                                                                                                         |
| Construction Type:  | Fabric backed Vinyl                                                                                                      |
| Backer:             | Cotton Scrim                                                                                                             |
| Weight:             | 390gsm Type I (18oz)                                                                                                     |
| Fire rating:        | Euro Class B-s2,d0 Other Fire<br>Certifications available include Russian<br>GOST, Australian AS 5637.1, Chinese<br>8624 |