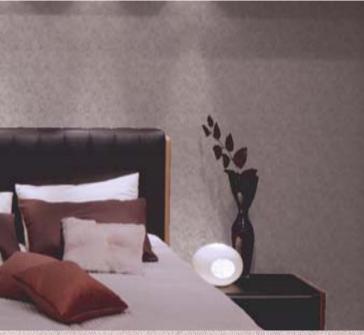

**Product Details** 

| Design:             | Celeste                                                                                                                  |
|---------------------|--------------------------------------------------------------------------------------------------------------------------|
| SKU:                | 02A37                                                                                                                    |
| Colour Description: | Taupe                                                                                                                    |
| Width:              | 130 cm                                                                                                                   |
| Length:             | 30 m                                                                                                                     |
| Sold By:            | Per linear metre                                                                                                         |
| Construction Type:  | Fabric backed Vinyl                                                                                                      |
| Backer:             | Non woven polyester                                                                                                      |
| Weight:             | 455gsm Type II (20oz)                                                                                                    |
| Fire rating:        | Euro Class B-s2,d0 Other Fire<br>Certifications available include Russian<br>GOST, Australian AS 5637.1, Chinese<br>8624 |