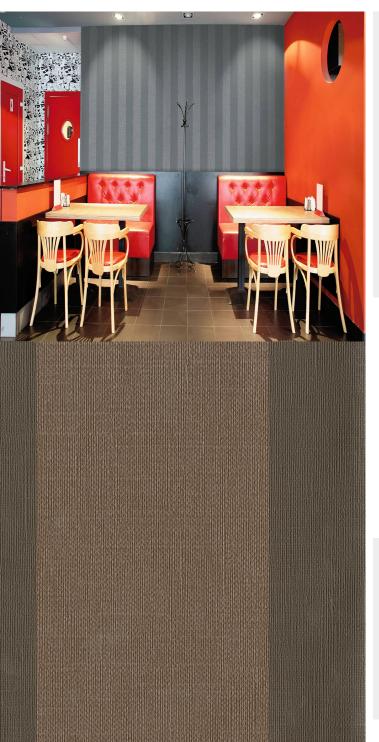

**TECHNICAL DATA SHEET** 

For further information please contact customer services on 03705 117 118.

AVAILABLE COLOURWAYS IN THIS DESIGN To view the full range of colourways available in this design, please search 'Palma Stripe' using the search function tool on the Muraspec website.

**Product Details** 

| Design:             | Palma Stripe                                                                                                             |
|---------------------|--------------------------------------------------------------------------------------------------------------------------|
| SKU:                | 01588                                                                                                                    |
| Colour Description: | Brown                                                                                                                    |
| Width:              | 130 cm                                                                                                                   |
| Length:             | 30 m                                                                                                                     |
| Sold By:            | Per linear metre                                                                                                         |
| Construction Type:  | Fabric backed Vinyl                                                                                                      |
| Backer:             | Cotton Scrim                                                                                                             |
| Weight:             | 410gsm Type I (18oz)                                                                                                     |
| Fire rating:        | Euro Class B-s2,d0 Other Fire<br>Certifications available include Russian<br>GOST, Australian AS 5637.1, Chinese<br>8624 |