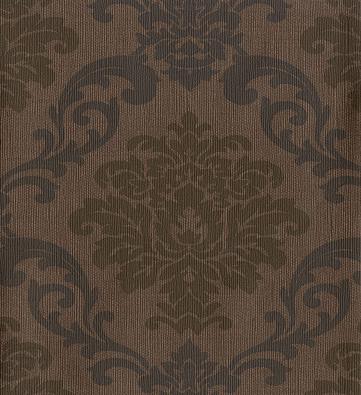

**Product Details** 

| Design:             | Palma Damask                                                                                                             |
|---------------------|--------------------------------------------------------------------------------------------------------------------------|
| SKU:                | 01F88                                                                                                                    |
| Colour Description: | Brown                                                                                                                    |
| Width:              | 130 cm                                                                                                                   |
| Length:             | 30m                                                                                                                      |
| Sold By:            | Per linear metre                                                                                                         |
| Construction Type:  | Fabric backed Vinyl                                                                                                      |
| Backer:             | Cotton Scrim                                                                                                             |
| Weight:             | 410gsm Type I (18oz)                                                                                                     |
| Fire rating:        | Euro Class B-s2,d0 Other Fire<br>Certifications available include Russian<br>GOST, Australian AS 5637.1, Chinese<br>8624 |

## Hanging Information

Pattern Repeat: Pattern Offset: Pattern Overlap: Recommended Adhesive:

53cm 26.5cm

12cm

Murabond Heavy. On dry lining use Murabond Easy Strip. On sealed surfaces use Murabond Sealed Surface Adhesive. For other surfaces contact Customer Services on 03705 117 118.