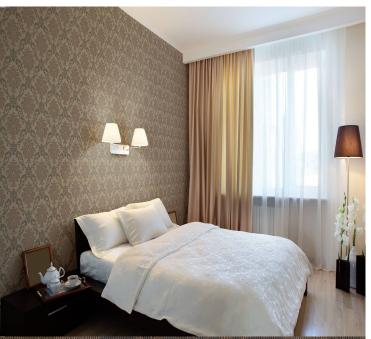

**Product Details** 

| Design:             | Palma Damask                                                                                                             |
|---------------------|--------------------------------------------------------------------------------------------------------------------------|
| SKU:                | 01F88                                                                                                                    |
| Colour Description: | Brown                                                                                                                    |
| Width:              | 130 cm                                                                                                                   |
| Length:             | 30m                                                                                                                      |
| Sold By:            | Per linear metre                                                                                                         |
| Construction Type:  | Fabric backed Vinyl                                                                                                      |
| Backer:             | Cotton Scrim                                                                                                             |
| Weight:             | 410gsm Type I (18oz)                                                                                                     |
| Fire rating:        | Euro Class B-s2,d0 Other Fire<br>Certifications available include Russian<br>GOST, Australian AS 5637.1, Chinese<br>8624 |