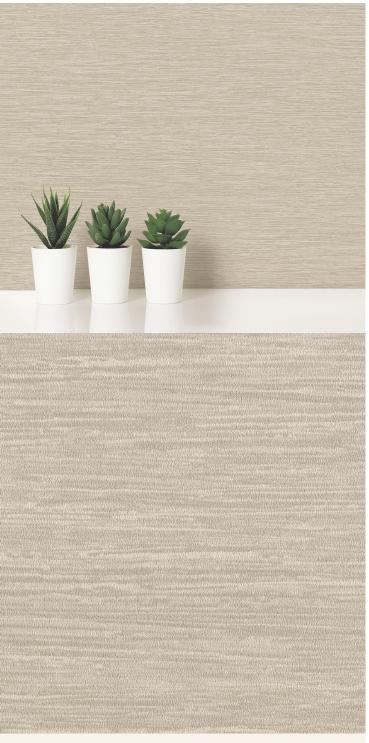

## **TECHNICAL DATA SHEET**

A harmonious combination of texture and horizontal print working together to create a grass linen impression. Simple but classic in its styling, this wide width wallcovering offers subtle pattern to give walls delicate interest through a palette of tasteful colour options. \*THIS IS A BIOMASTER PRODUCT.

## **Product Details**

Santiago Design: SKU: 12916 Colour Description: Cream Width: 130cm Length: 30m

Sold By: Per linear metre Construction Type: Fabric backed Vinyl Backer: Non Woven Polyester

Weight: 455gsm