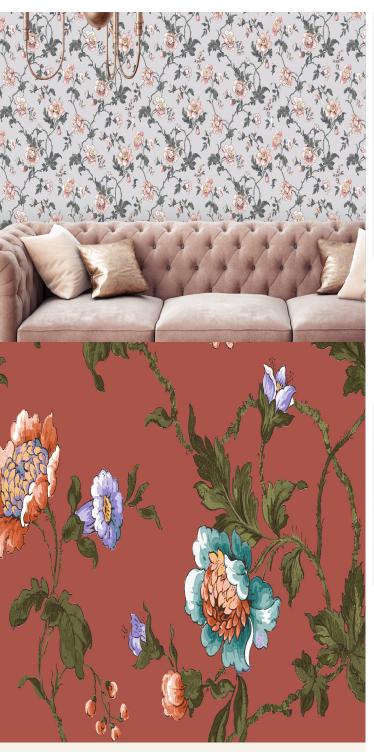

## **TECHNICAL DATA SHEET**

As one of our archived designs, these meandering Briar Roses with highly detailed flower heads trail beautifully across this wallpaper. The bright colourways create a striking yet countryside feel which is easy to accessorise.

## **Product Details**

Design: Salome SKU: 11724 Colour Description: Red Width: 52cm Length: 10m Sold By: Roll

Construction Type: Printed Non-Woven (Non-PVC)

Backer: Non Woven Polyester

Weight: 187gsm

Euro Class B-s1, d0 Fire rating: