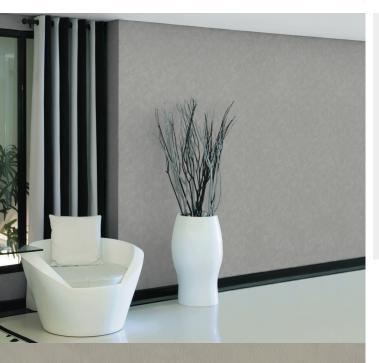

## **TECHNICAL DATA SHEET**

Acoustimousse Cirrus is a non-woven high blow vinyl acoustic solution which offers a more aesthetic and functional wallcovering, where sound reduction is required to make an interior more comfortable for occupants. Thanks to the acoustic properties (aw = 0,30) this wallcovering is suitable for theatres, meeting rooms, restaurants and retirement homes. Acoustimousse Cirrus is manufactured on a non-woven polyester backer and is available in 13 colourways.

## **Product Details**

| Design:             | Cirrus                    |
|---------------------|---------------------------|
| SKU:                | 614 22 220                |
| Colour Description: | Cream                     |
| Width:              | 130cm                     |
| Length:             | 20m                       |
| Sold By:            | Per linear metre          |
| Construction Type:  | Non-woven backed Acoustic |
| Backer:             | Non Woven Polyester       |
| Weight:             | 930gsm                    |
| Fire rating:        | Euro Class C-s3,d0        |
|                     |                           |