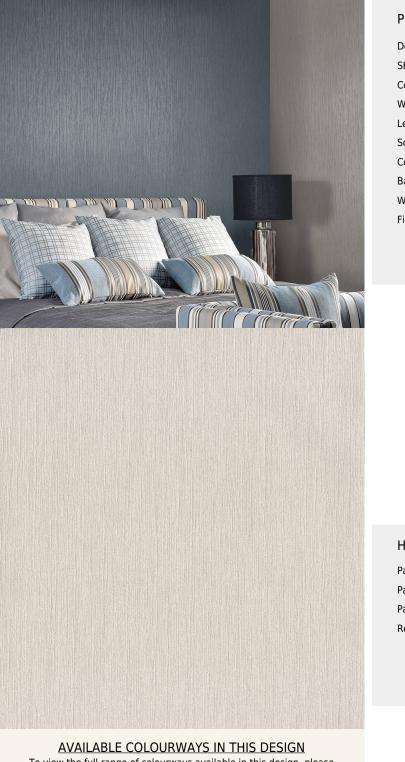

**TECHNICAL DATA SHEET** 

Emulating the texture of natural silks and characterised by a depth of colour, the timeless Orissa is the epitome of elegance and style. A clever use of modern prints and subtle yet lustrous finishes, together with a rich and neutral palette, create a look that is perfect for the most refined of interiors. For further information please contact customer services on 03705 117 118.

| Product Details     |                                                                                                                          |
|---------------------|--------------------------------------------------------------------------------------------------------------------------|
| Design:             | Orissa                                                                                                                   |
| SKU:                | 10934                                                                                                                    |
| Colour Description: | Taupe                                                                                                                    |
| Width:              | 130 cm                                                                                                                   |
| Length:             | 30 m                                                                                                                     |
| Sold By:            | Per linear metre                                                                                                         |
| Construction Type:  | Fabric backed Vinyl                                                                                                      |
| Backer:             | Osnaburg                                                                                                                 |
| Weight:             | 455gsm Type II (20oz)                                                                                                    |
| Fire rating:        | Euro Class B-s2,d0 Other Fire<br>Certifications available include Russian<br>GOST, Australian AS 5637.1, Chinese<br>8624 |