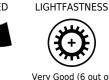

| Product Details     |                                                                                                                          |
|---------------------|--------------------------------------------------------------------------------------------------------------------------|
| Design:             | Orissa                                                                                                                   |
| SKU:                | 10934                                                                                                                    |
| Colour Description: | Taupe                                                                                                                    |
| Width:              | 130 cm                                                                                                                   |
| Length:             | 30 m                                                                                                                     |
| Sold By:            | Per linear metre                                                                                                         |
| Construction Type:  | Fabric backed Vinyl                                                                                                      |
| Backer:             | Osnaburg                                                                                                                 |
| Weight:             | 455gsm Type II (20oz)                                                                                                    |
| Fire rating:        | Euro Class B-s2,d0 Other Fire<br>Certifications available include Russian<br>GOST, Australian AS 5637.1, Chinese<br>8624 |

To view the full range of colourways available in this design, please search 'Orissa' using the search function tool on the Muraspec website.

If you require further information about any Muraspec product or service please search our website www.muraspec.com, contact us at customerservices@muraspec.com or call +44 (0)3705 117 118