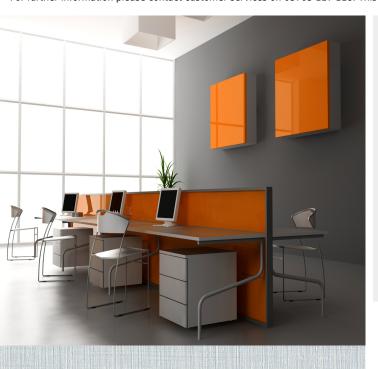

## **Product Details**

Design: Warwick 10830 SKU: Colour Description: Grey Width: 130 cm 50 m Length:

Per linear metre Sold By: Construction Type: Paper backed Vinyl

Backer: Paper Weight: 270gsm

Fire rating: Euro Class B-s2,d0 Other Fire