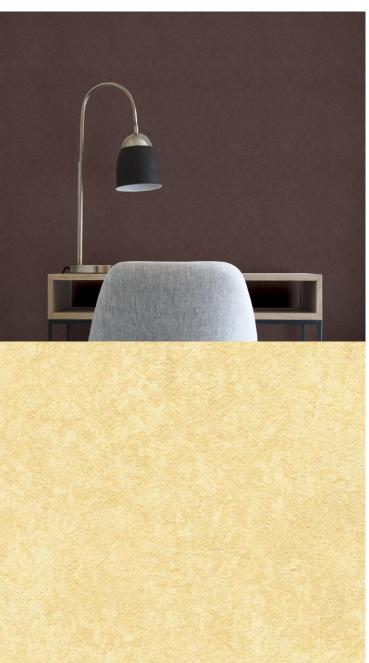

## **Product Details**

| Design:             | Bath                                                                                                                     |
|---------------------|--------------------------------------------------------------------------------------------------------------------------|
| SKU:                | P8674                                                                                                                    |
| Colour Description: | Yellow                                                                                                                   |
| Width:              | 130 cm                                                                                                                   |
| Length:             | 30 m                                                                                                                     |
| Sold By:            | Per linear metre                                                                                                         |
| Construction Type:  | Fabric backed Vinyl                                                                                                      |
| Backer:             | Cotton Scrim                                                                                                             |
| Weight:             | 390gsm Type I (15oz)                                                                                                     |
| Fire rating:        | Euro Class B-s2,d0 Other Fire<br>Certifications available include Russian<br>GOST, Australian AS 5637.1, Chinese<br>8624 |