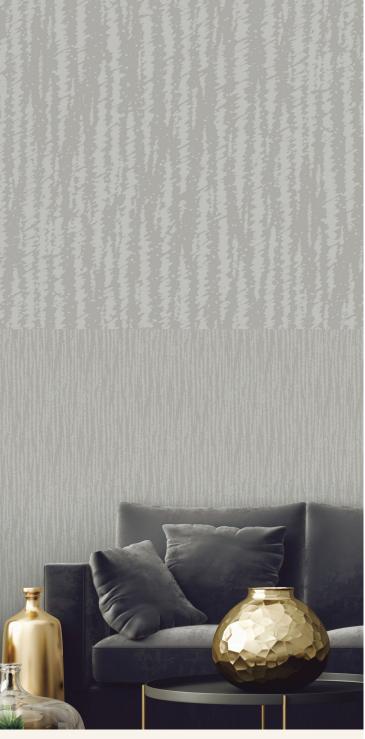

## **TECHNICAL DATA SHEET**

<u>Ultar</u>

ULTAR - Beautifully simple in style, and so easy to use as a partner with other patterns from this collection. Inspired by the mythical world of Shangri-La; this collection brings to life the lost world by way of floral metaphors that would have adorned the valleys and surrounding peaks of its snowy mountains.

## **Product Details**

Design: Ultar
Colour Description: Taupe
Width: 70cm
Length: 10m
Sold By: Roll

Construction Type: Printed Non-Woven (Non-PVC)

Backer: Non-Woven Polyester

Weight: 200gsm

Fire rating: Euro Class B-s1, d0