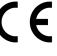

## **TECHNICAL DATA SHEET**

Strataflex - Matt Wood | Ash

Vertical Repeat: 1240mm
 Horizontal Repeat: 918mm
 Grain Pattern: Straight / Cross Grain

- All Strataflex products contain antimicrobial properties. - This product is a Self-Adhesive Decorative Film. - To view our IMO Certificate, please contact <a href="mailto:marine@muraspec.com">marine@muraspec.com</a>

## **Product Details**

Design: Matt Wood

Colour Description: Ash
Width: 122cm
Length: 50m

Sold By: By Linear Metre

Construction Type: Self-Adhesive Decorative Film

CLEANABILITY

CE COMPLIANT

IMO RATED