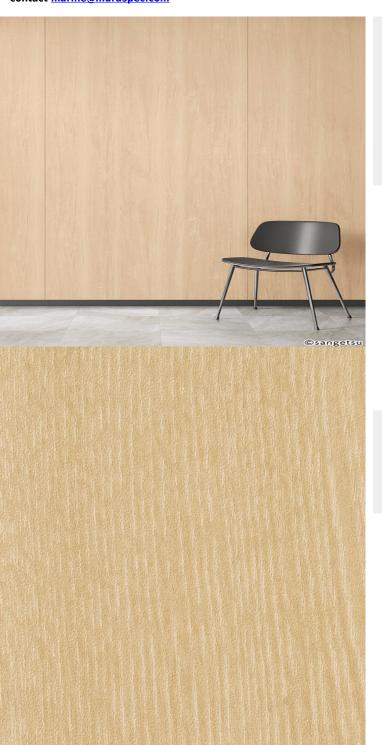

## **TECHNICAL DATA SHEET**

Strataflex - Matt Wood | Ash

Vertical Repeat: 1240mm
 Horizontal Repeat: 918mm
 Grain Pattern: Straight / Cross Grain

- All Strataflex products contain antimicrobial properties. - This product is a Self-Adhesive Decorative Film. - To view our IMO Certificate, please contact <a href="mailto:marine@muraspec.com">marine@muraspec.com</a>

## **Product Details**

Design: Matt Wood

Colour Description: Ash
Width: 122cm
Length: 50m

Sold By: By Linear Metre

Construction Type: Self-Adhesive Decorative Film

CLEANABILITY

CE COMPLIANT

IMO RATED