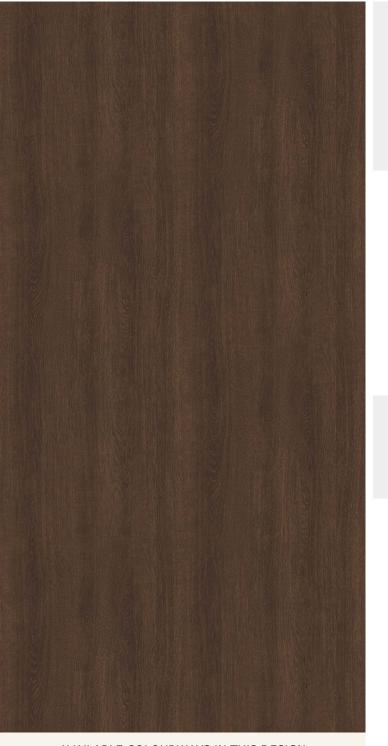

## **TECHNICAL DATA SHEET**

Strataflex - Standard Wood | Oak

- Vertical Repeat: 1250mm
- Horizontal Repeat: 600mm
- Grain Pattern: Cross Grain •

- All Strataflex products contain antimicrobial properties. - This product is a Self-Adhesive Decorative Film. - To view our IMO Certificate, please contact marine@muraspec.com

## **Product Details**

Design: Colour Description: Width: Length: Sold By: Construction Type:

Standard Wood Oak 122cm 50m By Linear Metre Self-Adhesive Decorative Film

CLEANABILITY